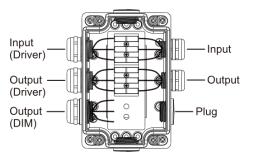

### Remote Driver with Gear Box (FLZ...B)

Bare Remote Driver with Gear Tray (FLZ...A)