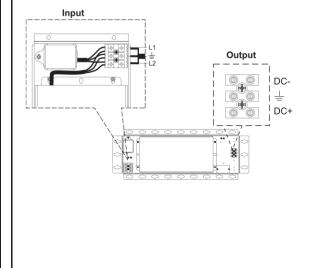

### 1. Open the compartment to access the terminals.

Integrated Driver (FLZ)

Remote Driver with Gear Box (FLZ...B)

2. Connect the cables to terminals accordingly.

# 

| L     | Live/Active | e (BROWN)     |
|-------|-------------|---------------|
|       | Earth       | (YELLOW-GREEN |
| <br>Ν | Neutral     | (BLUE)        |
| DIM + | (PURPLE)    |               |
| DIM - | (PINK / GI  | REY)          |
| Vaux  | (BLACK /    | WHITE)        |