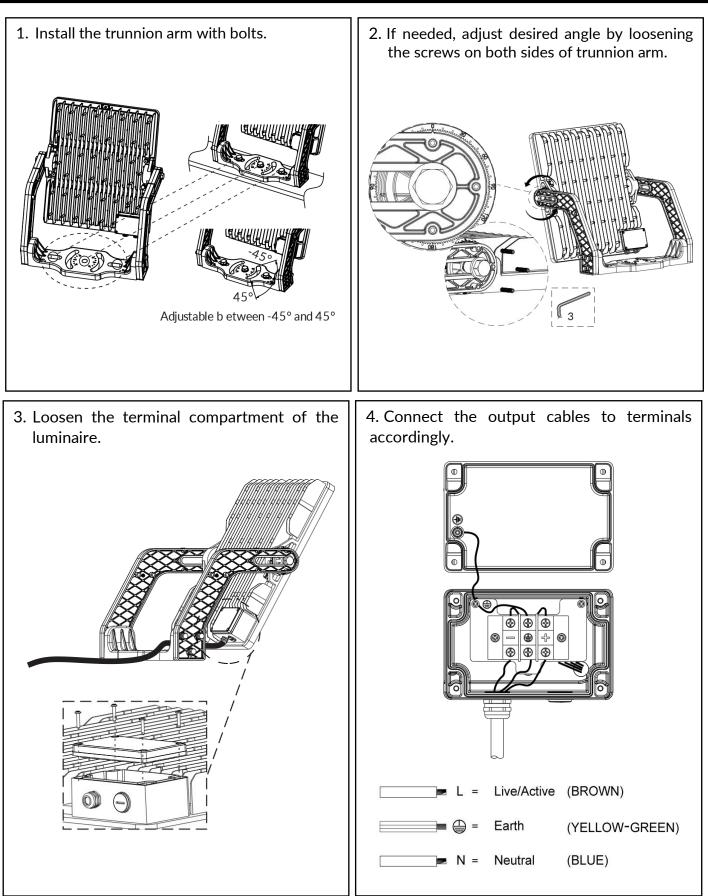

## LUMINAIRE INSTALLATION

Unauthorized modification & improper installation void product warranty.

### 1. Open the compartment to access the terminals.

Integrated Driver (FLZ)

Remote Driver with Gear Box (FLZ...B)

2. Connect the cables to terminals accordingly.

# 

| L     | Live/Active | e (BROWN)     |
|-------|-------------|---------------|
|       | Earth       | (YELLOW-GREEN |
| <br>Ν | Neutral     | (BLUE)        |
| DIM + | (PURPLE)    |               |
| DIM - | (PINK / GI  | REY)          |
| Vaux  | (BLACK /    | WHITE)        |