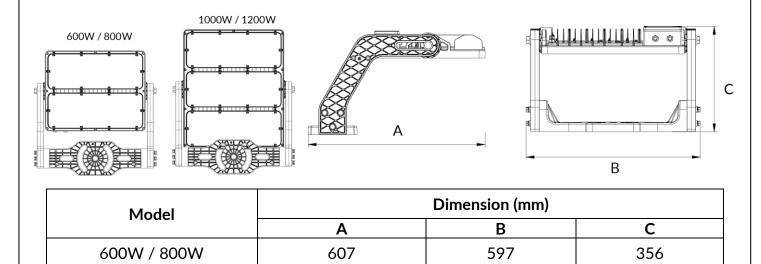

### DIMENSIONS

1000W / 1200W

All photometric and electrical data published are of  $\pm 10\%$  tolerance. Characteristics and specifications may change without notice. All electrical installations / connections should be carried out by a suitably qualified person. Application images are indicative only and may not contain actual Davis product. The information contained in this publication is typical and must not be interpreted as a guarantee of individual product performance.

356