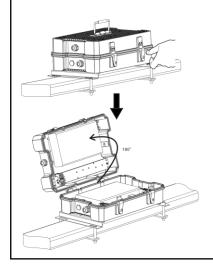

### 1. Open the compartment to access the terminals.

Integrated Driver (FLZ)

Remote Driver with Gear Box (FLZ...B)

2. Connect the cables to terminals accordingly.

### Remote Driver with Gear Box (FLZ...B)

Bare Remote Driver with Gear Tray (FLZ...A)