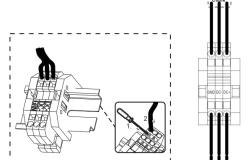

### 1. Open the compartment to access the terminals.

Integrated Driver (FLZ)

Remote Driver with Gear Box (FLZ...B)

2. Connect the cables to terminals accordingly.

# 

| L     | Live/Active | e (BROWN)     |
|-------|-------------|---------------|
|       | Earth       | (YELLOW-GREEN |
| <br>Ν | Neutral     | (BLUE)        |
| DIM + | (PURPLE)    |               |
| DIM - | (PINK / GI  | REY)          |
| Vaux  | (BLACK /    | WHITE)        |