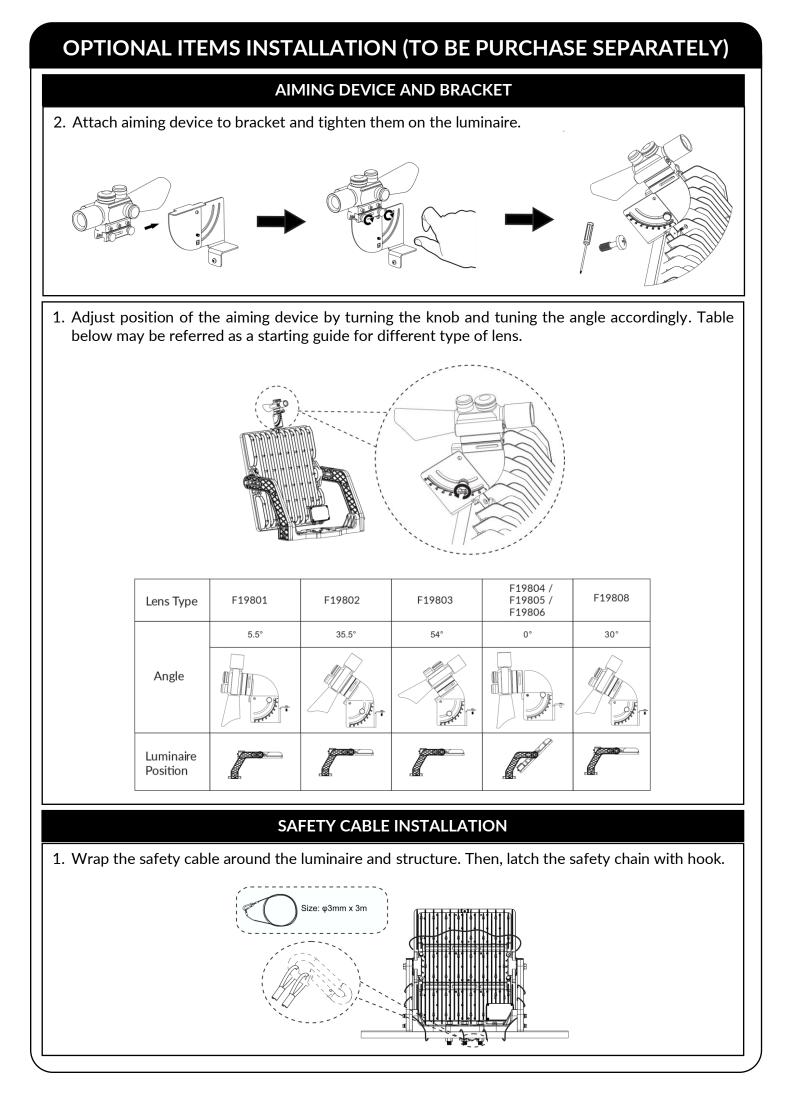

## **DRIVER INSTALLATION**

### 1. Open the compartment to access the terminals.

Integrated Driver (FLZ)

Remote Driver with Gear Box (FLZ...B)

2. Connect the cables to terminals accordingly.

# 

| L     | Live/Active | e (BROWN)     |
|-------|-------------|---------------|
|       | Earth       | (YELLOW-GREEN |
| <br>Ν | Neutral     | (BLUE)        |
| DIM + | (PURPLE)    |               |
| DIM - | (PINK / GI  | REY)          |
| Vaux  | (BLACK /    | WHITE)        |