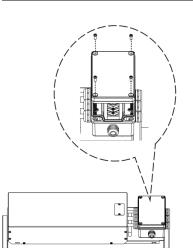

## **DRIVER INSTALLATION**

### 1. Open the compartment to access the terminals.

Integrated Driver (FLZ)

Remote Driver with Gear Box (FLZ...B)

2. Connect the cables to terminals accordingly.