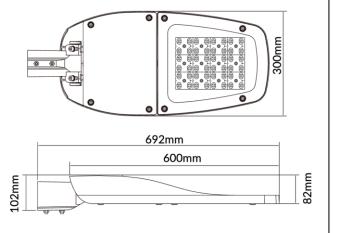

ight source contained in this luminaire shall only be replaced by the manufacturer or his service agent or a similar qualified person.
- If the external flexible cable or cord of this luminaire is damaged, it shall be exclusively replaced by the manufacturer or his service agent or a similar qualified person in order to avoid a hazard.

# **INSTALLATION**

1. Loosen the arm's screws to adjust desired angle (adjustable between -20° and 20°).



2. Loosen cover screws to access gear compartment.



3. Connect the cable accordingly.



4. Replace cover and tighten all screws.



5. Attach the luminaire's arm to the pole, then tighten it





Unauthorized modification & improper installation void product warranty.

## **DIMENSIONS**

SLK30 / SLK50 / SLK75



SLK100 / SLK120 / SLK150 / SLK180



## **MAINTENANCE**

The supply must be isolated before opening or accessing the luminaire. Product maintenance is critical to the products designed performance. Davis Lighting is not responsible for any product not maintained in accordance with the recommended procedure or intervals. It is recommended that a biannual cleaning cycle is implemented. Inspect optical surfaces for damage or crack. Products supplied with visors or covers must not be operated with a damaged visor or cover; it is recommended damaged visors or covers to be replaced by a competent person immediately. Seals and electrical components such as wirings to be checked for deterioration.







All photometric and electrical data published are of ±10% tolerance. Characteristics and specifications may change without notice