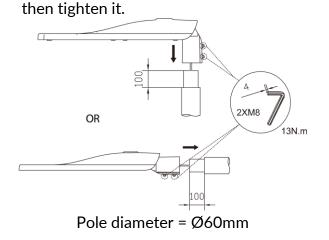

5. Attach the luminaire's arm to the pole, then tighten it

Unauthorized modification & improper installation void product warranty.