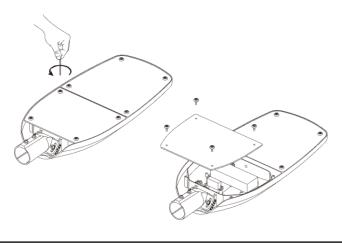

# **INSTALLATION**

1. Loosen the arm's screws to adjust desired angle (adjustable between -20° and 20°).

2. Loosen cover screws to access gear compartment.

3. Connect the cable accordingly.

4. Replace cover and tighten all screws.