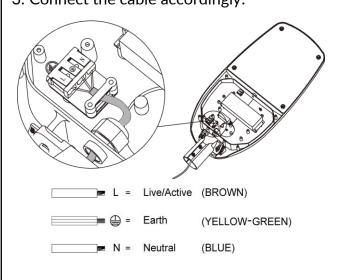

# **INSTALLATION**

1. Loosen the arm's screws to adjust desired angle (adjustable between -20° and 20°).

2. Loosen cover screws to access gear compartment.

3. Connect the cable accordingly.

4. Replace cover and tighten all screws.