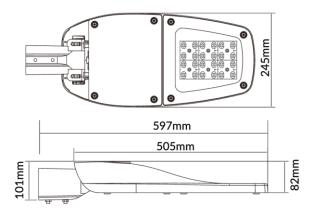

tored in cool dry conditions.
- The light source contained in this luminaire shall only be replaced by the manufacturer or his service agent or a similar qualified person.
- If the external flexible cable or cord of this luminaire is damaged, it shall be exclusively replaced by the manufacturer or his service agent or a similar qualified person in order to avoid a hazard.

# **INSTALLATION**

1. Loosen the arm's screws to adjust desired angle (adjustable between -20° and 20°).



2. Loosen cover screws to access gear compartment.



3. Connect the cable accordingly.



4. Replace cover and tighten all screws.



5. Attach the luminaire's arm to the pole, then tighten it





Unauthorized modification & improper installation void product warranty.

## **DIMENSIONS**

SLK30 / SLK50 / SLK75



SLK100 / SLK120 / SLK150 / SLK180



## **MAINTENANCE**

The supply must be isolated before opening or accessing the luminaire. Product maintenance is critical to the products designed performance. Davis Lighting is not responsible for any product not maintained in accordance with the recommended procedure or intervals. It is recommended that a biannual cleaning cycle is implemented. Inspect optical surfaces for damage or crack. Products supplied with visors or covers must not be operated with a damaged visor or cover; it is recommended damaged visors or covers to be replaced by a competent person immediately. Seals and electrical components such as wirings to be checked for deterioration.







All photometric and electrical data published are of ±10% tolerance. Characteristics and spe