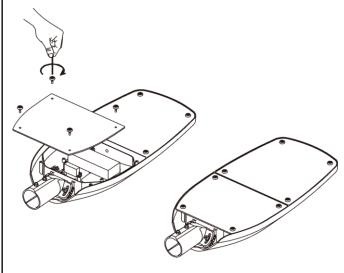

# **INSTALLATION**

1. Loosen the arm's screws to adjust desired angle (adjustable between -20° and 20°).

2. Loosen cover screws to access gear compartment.

3. Connect the cable accordingly.

4. Replace cover and tighten all screws.