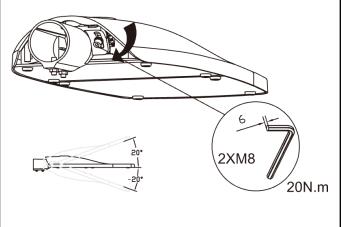

# **INSTALLATION**

1. Loosen the arm's screws to adjust desired angle (adjustable between -20° and 20°).

2. Loosen cover screws to access gear compartment.

3. Connect the cable accordingly.

4. Replace cover and tighten all screws.

5. Attach the luminaire's arm to the pole, then tighten it

Unauthorized modification & improper installation void product warranty.