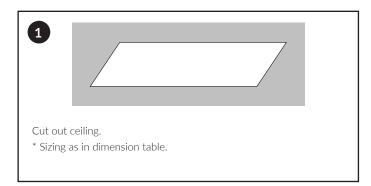

#### **Dimensions**

| Model   | Frame Length (mm) | Frame Width (mm) | Lip Length (mm) | Lip Width (mm) | Cutout Length (mm) | Cutout Width (mm) |
|---------|-------------------|------------------|-----------------|----------------|--------------------|-------------------|
| PFN600  | 600               | 200              | 625             | 225            | 605                | 205               |
| PFN1200 | 1200              | 200              | 1225            | 225            | 1205               | 205               |
| PF600   | 600               | 300              | 625             | 325            | 605                | 305               |
| PF1200  | 1200              | 300              | 1225            | 325            | 1205               | 305               |
| PFM600  | 600               | 400              | 625             | 425            | 605                | 405               |
| PFM1200 | 1200              | 400              | 1225            | 425            | 1205               | 405               |
| PFW600  | 600               | 600              | 625             | 625            | 605                | 605               |
| PFW1200 | 1200              | 600              | 1225            | 625            | 1205               | 605               |
| PFBJ    | 427               | 427              | 452             | 452            | 432                | 432               |