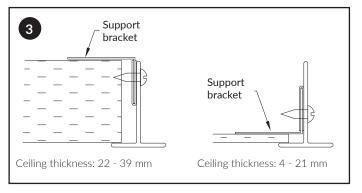

## Installation

*Important*: If the plaster ceiling is sufficiently strong to support the weight of the luminaire In the area of installation, no timber battening is required. Simply fix the frame directly to the ceiling material using the brackets provided. If the ceiling has insufficient support, additional timber battening will be required. It is the responsibility of the installer to determine the most efficient and risk-free method of installation.

Refer No. 3 below.