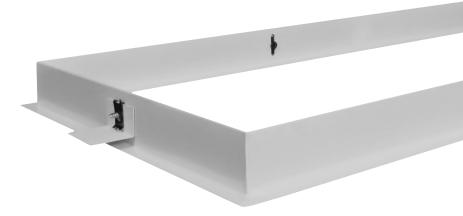

# **Plaster Frame**

## **Accessories / Recessed Frame**

### **Features**

For converting surface mount and recessed T/Bar luminaires to recessed plaster luminaires Flexibility in converting T-bar or universal fittings to plaster mounting

Provides a convenient point for ceiling access Accepts a wide range of different models Quick and easy to install