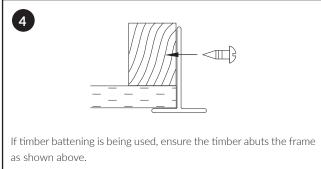

## Installation

*Important*: If the plaster ceiling is sufficiently strong to support the weight of the luminaire In the area of installation, no timber battening is required. Simply fix the frame directly to the ceiling material using the brackets provided. If the ceiling has insufficient support, additional timber battening will be required. It is the responsibility of the installer to determine the most efficient and risk-free method of installation.