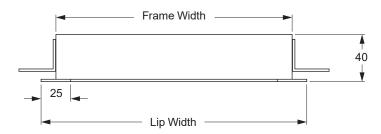

#### **Dimensions**

| Model   | Frame Length (mm) | Frame Width (mm) | Lip Length (mm) | Lip Width (mm) | Cutout Length (mm) | Cutout Width (mm) |
|---------|-------------------|------------------|-----------------|----------------|--------------------|-------------------|
| PFN600  | 600               | 200              | 625             | 225            | 605                | 205               |
| PFN1200 | 1200              | 200              | 1225            | 225            | 1205               | 205               |
| PF600   | 600               | 300              | 625             | 325            | 605                | 305               |
| PF1200  | 1200              | 300              | 1225            | 325            | 1205               | 305               |
| PFM600  | 600               | 400              | 625             | 425            | 605                | 405               |
| PFM1200 | 1200              | 400              | 1225            | 425            | 1205               | 405               |
| PFW600  | 600               | 600              | 625             | 625            | 605                | 605               |
| PFW1200 | 1200              | 600              | 1225            | 625            | 1205               | 605               |
| PFBJ    | 427               | 427              | 452             | 452            | 432                | 432               |