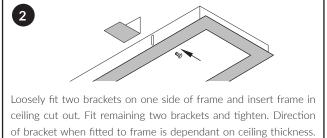

## Installation

*Important*: If the plaster ceiling is sufficiently strong to support the weight of the luminaire In the area of installation, no timber battening is required. Simply fix the frame directly to the ceiling material using the brackets provided. If the ceiling has insufficient support, additional timber battening will be required. It is the responsibility of the installer to determine the most efficient and risk-free method of installation.