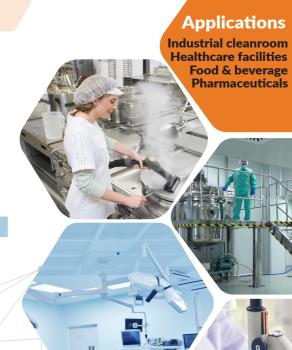

# SPECIALISED LIGHTING TO MEET STRICT STANDARDS

Cleanroom lighting fixtures are specially designed for environments that require strict control of airborne particles and contaminants, such as pharmaceuticals, biotechnology, and electronics industries.

These fixtures must meet specific standards for particle generation and minimize the risk of contamination.

The primary goal of cleanroom facilities is to eliminate contamination and provide proper illumination for tasks.

Compliant with standard of cleanroom: ISO 14644-1