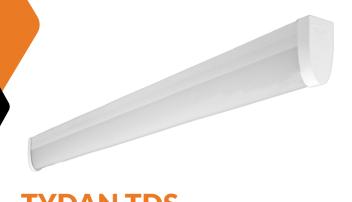

## **TYDAN TDS**

Maximize visibility and minimize contaminants to ensure a clean and secure environment in cleanroom facilities.

A slim, teardrop-shaped LED light that is optimized for cleanroom environments, ISO 3 certified, and IP54 rated for damp environments.

Tydan TDS lighting solutions enhance worker comfort, productivity and safety by reducing the risk of accidents and errors caused by inadequate lighting.

- External terminal block for easy installation
- PC extruded diffuser and end cap
- Designed for end-to-end mounting
- Robust extruded aluminum body