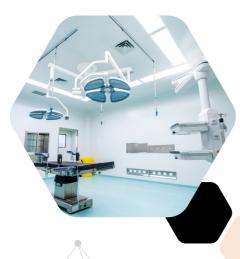

## **CLEANROOM LIGHTING**

Cleanroom lighting offers optimal lighting to the required level of cleanliness in critical environments.

# SPECIALISED LIGHTING TO MEET STRICT STANDARDS

Cleanroom lighting fixtures are specially designed for environments that require strict control of airborne particles and contaminants, such as pharmaceuticals, biotechnology, and electronics industries.

These fixtures must meet specific standards for particle generation and minimize the risk of contamination.

The primary goal of cleanroom facilities is to eliminate contamination and provide proper illumination for tasks.