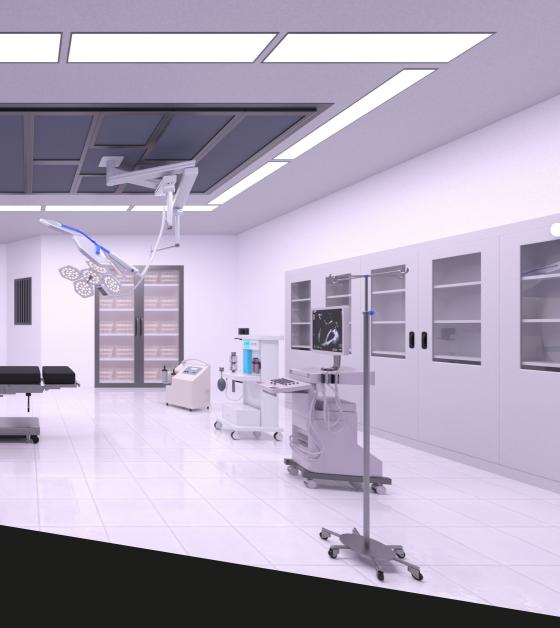

## **CLEANROOM LIGHTING**

Cleanroom lighting offers optimal lighting to the required level of cleanliness in critical environments.

# SPECIALISED LIGHTING TO MEET STRICT STANDARDS

Cleanroom lighting fixtures are specially designed for environments that require strict control of airborne particles and contaminants, such as pharmaceuticals, biotechnology, and electronics industries.

These fixtures must meet specific standards for particle generation and minimize the risk of contamination.

The primary goal of cleanroom facilities is to eliminate contamination and provide proper illumination for tasks.