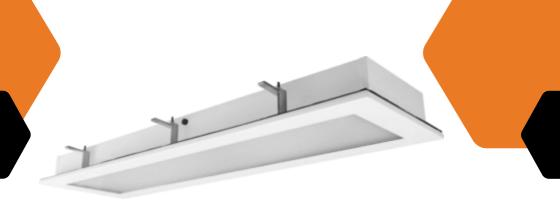

## **CRESSIDA CRFM**

Providing good visibility, producing the fewest possible contaminants when it comes to lighting - giving you peace of mind in the cleanroom facilities.

Certified IP65, IK08 rated with class ISO 3 - DIN EN ISO 14644-1 to meet the strict standard of cleanroom environments.

Cressida CRFM provides high-quality lighting that improves the comfort and productivity of workers. Additionally reducing the risk of accidents and errors due to poor lighting conditions, contributing to a safer and more secure working environment.

- Clean screw-less magnetic cover
- Glare control
- Solid crank bracket system
- Clear diffuser layer for easy cleaning
- Options for tunable white in Circadian lighting

"By investing in cleanroom lighting, organisations can improve safety, productivity, and quality of the cleanroom operations while minimising the risk of costly errors and delays."