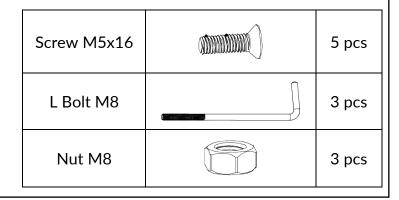

## Packing List

| Base plate   | 1 pc |
|--------------|------|
| Fixing plate | 1 pc |

1. Install L bolts to fixing plate.

3. Install base plate to the fixing plate & tighten it with the nuts.

4. The direction of light should be on both side of notch.