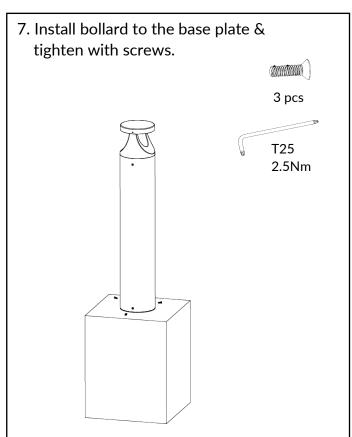

# **INSTALLATION**

## Packing List

| Base plate   | 1 pc |
|--------------|------|
| Fixing plate | 1 pc |

1. Install L bolts to fixing plate.

3. Install base plate to the fixing plate & tighten it with the nuts.

4. The direction of light should be on both side of notch.