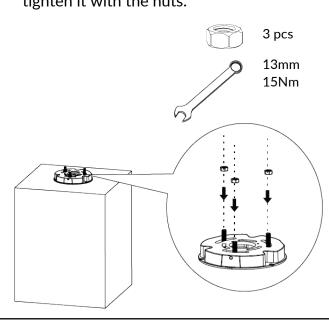

## Packing List

| Base plate   | 1 pc |
|--------------|------|
| Fixing plate | 1 pc |

1. Install L bolts to fixing plate.

3. Install base plate to the fixing plate & tighten it with the nuts.

4. The direction of light should be on both side of notch.