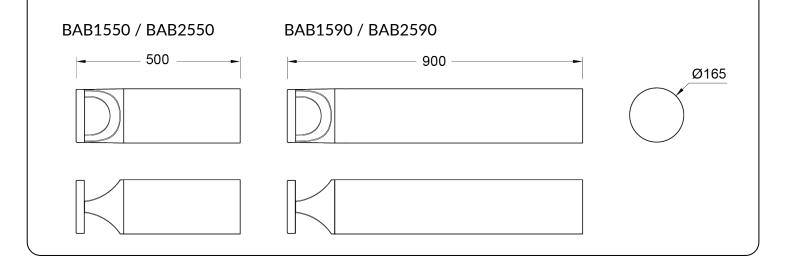

not replaceable; when the light source reaches its end of life the whole luminaire shall be replaced
- Prior to installation, products are to be stored in cool dry conditions

# **INSTALLATION**

## Packing List

| Base plate   | 1 pc |
|--------------|------|
| Fixing plate | 1 pc |



1. Install L bolts to fixing plate.





3. Install base plate to the fixing plate & tighten it with the nuts.



4. The direction of light should be on both side of notch.









### **WIRING**



| Dimmable   |       |       |        |       |  |  |
|------------|-------|-------|--------|-------|--|--|
| DIM+ / DA1 | blue  | brown | purple | white |  |  |
| DIM- / DA2 | white | blue  | gray   | black |  |  |



Warning!
Do not wire dim cord to high voltage or dim function will fail

## **DIMENSIONS**



## **MAINTENANCE**

The supply must be isolated before opening or accessing the luminaire. Product maintenance is critical to the products designed performance. Davis Lighting is not responsible for any product not maintained in accordance with the recommended procedure or intervals. It is recommended that a biannual cleaning cycle is implemented. Inspect optical surfaces for damage or crack. Products supplied with visors or covers must not be operate with a damaged visor or cover; it is recommended damaged visors or covers be replaced by a competent person immediately. Seals and electrical components such as wirings to be checked for deterioration.











All photometric and electrical data published are of ±10% tolerance. Characteristics and specifications may change without notice