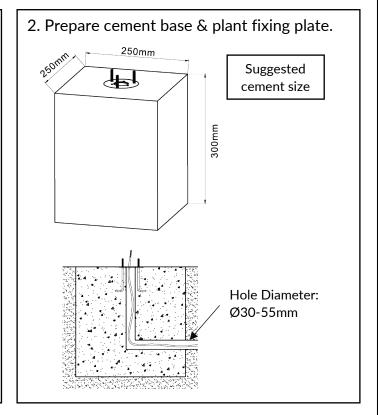

## Packing List

| Base plate   | 1 pc |
|--------------|------|
| Fixing plate | 1 pc |

1. Install L bolts to fixing plate.

3. Install base plate to the fixing plate & tighten it with the nuts.

4. The direction of light should be on both side of notch.