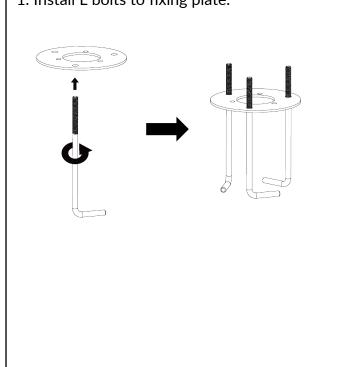

## Packing List

| Base plate   | 1 pc |
|--------------|------|
| Fixing plate | 1 pc |

1. Install L bolts to fixing plate.

3. Install base plate to the fixing plate & tighten it with the nuts.

4. The direction of light should be on both side of notch.