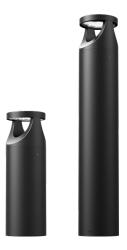

This installation guide is valid for the following models:

Bola - BAB



## PRIOR TO INSTALLATION



- Read all instructions to prevent injury, electric shock or damage due to fire or mechanical hazards
- See product label for supply specifications
- Suitable for recessed or suspension mounting



Inspect the luminaire and associated parts for any signs of defect, in particular fasteners, cables and the diffuser or glass lens

DO NOT INSTALL THE LUMINAIRE IF IT APPEARS IN ANY WAY FAULTY

Consult with the supplier / sales office for details regarding replacement



## **CAUTION**



- Before commencing installation, turn off and isolate the electrical supply
- Electronic control equipment must not be subjected to high voltages. DO NOT MEGGER between Live and Neutral
- All cable / conduit terminations must be installed in accordance with the designated IP ratin