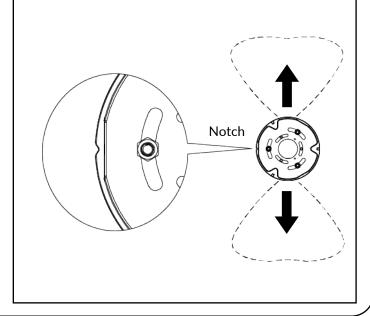

## Packing List

| Base plate   | 1 pc |
|--------------|------|
| Fixing plate | 1 pc |

1. Install L bolts to fixing plate.

3. Install base plate to the fixing plate & tighten it with the nuts.

4. The direction of light should be on both side of notch.