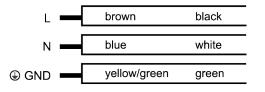

### **WIRING**

| Dimmable   |       |       |        |       |  |  |
|------------|-------|-------|--------|-------|--|--|
| DIM+ / DA1 | blue  | brown | purple | white |  |  |
| DIM- / DA2 | white | blue  | gray   | black |  |  |

Warning!
Do not wire dim cord to high voltage or dim function will fail