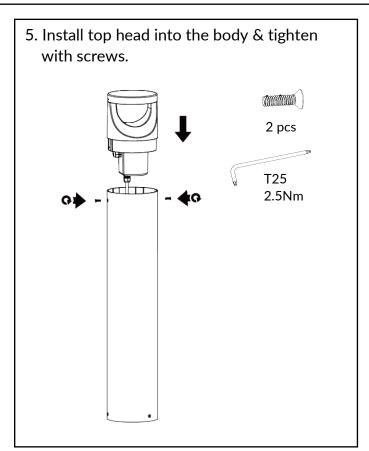

ith local rules and codes
- This luminaire cannot be disassembled by non-professional persons
- If the external flexible cable or cord of this luminaire is damaged, it shall be exclusively replaced by the manufacturer or his service agent or a similar qualified person in order to avoid a hazard
- The light source of this luminaire is not replaceable; when the light source reaches its end of life the whole luminaire shall be replaced
- Prior to installation, products are to be stored in cool dry conditions

# **INSTALLATION**

## Packing List

| Base plate   | 1 pc |
|--------------|------|
| Fixing plate | 1 pc |



1. Install L bolts to fixing plate.





3. Install base plate to the fixing plate & tighten it with the nuts.



4. The direction of light should be on both side of notch.









### **WIRING**



| Dimmable   |       |       |        |       |  |  |
|------------|-------|-------|--------|-------|--|--|
| DIM+ / DA1 | blue  | brown | purple | white |  |  |
| DIM- / DA2 | white | blue  | gray   | black |  |  |



Warning!
Do not wire dim cord to high voltage or dim function will fail

## **DIMENSIONS**



## **MAINTENANCE**

The supply must be isolated before opening or accessing the luminaire. Product maintenance is critical to the products designed performance. Davis Lighting is not responsible for any product not maintained in accordance with the recommended procedure or intervals. It is recommended that a biannual cleaning cycle is implemented. Inspect optical surfaces for damage or crack. Products supplied with visors or covers must not be operate with a