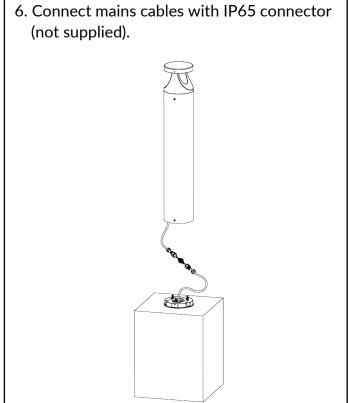

h local rules and codes
- This luminaire cannot be disassembled by non-professional persons
- If the external flexible cable or cord of this luminaire is damaged, it shall be exclusively replaced by the manufacturer or his service agent or a similar qualified person in order to avoid a hazard
- The light source of this luminaire is not replaceable; when the light source reaches its end of life the whole luminaire shall be replaced
- Prior to installation, products are to be stored in cool dry conditions

# **INSTALLATION**

## Packing List

| Base plate   | 1 pc |
|--------------|------|
| Fixing plate | 1 pc |



1. Install L bolts to fixing plate.





3. Install base plate to the fixing plate & tighten it with the nuts.



4. The direction of light should be on both side of notch.









### **WIRING**



| Dimmable   |       |       |        |       |  |  |
|------------|-------|-------|--------|-------|--|--|
| DIM+ / DA1 | blue  | brown | purple | white |  |  |
| DIM- / DA2 | white | blue  | gray   | black |  |  |



Warning!
Do not wire dim cord to high voltage or dim function will fail

## **DIMENSIONS**



## **MAINTENANCE**

The supply must be isolated before opening or accessing the luminaire. Product maintenance is critical to the products designed performance. Davis Lighting is not responsible for any product not maintained in accordance with the recommended procedure or intervals. It is recommended that a biannual cleaning cycle is implemented. Inspect optical surfaces for damage or crack. Products supplied with visors or covers must not be operate with a da