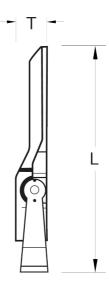

## **DIMENSIONS**

 $\mathsf{FLX}$ 

| Model                  | Dimension (LxWxT) |
|------------------------|-------------------|
| FLX30/60/100           | 525 x 270 x 86.5  |
| FLX120/150             | 590 x 370 x 87.5  |
| FLX200/250/280/300/400 | 695 x 450 x 97    |