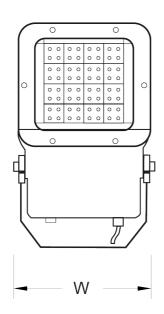

## **DIMENSIONS**

 $\mathsf{FLX}$ 

| Model                  | Dimension (LxWxT) |
|------------------------|-------------------|
| FLX30/60/100           | 525 x 270 x 86.5  |
| FLX120/150             | 590 x 370 x 87.5  |
| FLX200/250/280/300/400 | 695 x 450 x 97    |