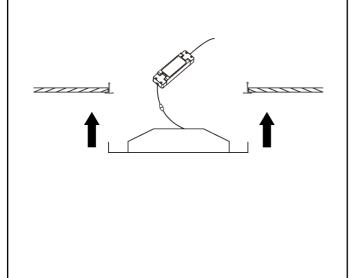

# **INSTALLATION**

2. Connect the DC cable from driver to fitting then connect mains supply

4. If the luminaire is installed with flex & plug, place the luminaire to the T-bar ceiling then insert plug to the appropriate supply socket.