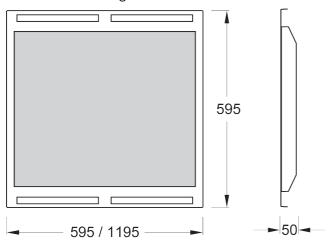

milar qualified person in order to avoid a hazard
- The light source contained in this luminaire shall only be replaced by the manufacturer or his service agent or a similar qualified person
- Maintain luminaire and driver clearance distance and also clearance distance from building parts as per local requirements or in accordance to AS/NZS 3000, whichever is greater. WARNING -RISK OF OVERHEATING OR FIRE IF THE CLEARANCE DISTANCES ARE COMPROMISED

# **INSTALLATION**



2. Connect the DC cable from driver to fitting then connect mains supply





4. If the luminaire is installed with flex & plug, place the luminaire to the T-bar ceiling then insert plug to the appropriate supply socket.



5. Turn ON the main supply



# **DIMENSIONS**





#### LMSM Air-Handling



#### LMSW Air-Handling



### **MAINTENANCE**

The supply must be isolated before opening or accessing the luminaire. Product maintenance is critical to the products designed performance. Davis Lighting is not responsible for any product not maintained in accordance with the recommended procedure or intervals. It is recommended that a biannual cleaning cycle is implemented. Inspect optical surfaces for damage or crack. Products supplied with visors or covers must not be operate with a damaged visor or cover; it is recommended damaged visors or covers be replaced by a competent person immediately. Seals and electrical components such as wirings to be checked for deterioration.

All photometric and electrical data published are of ±10% tolerance. Characteristics and specifications may change without notice. All ele