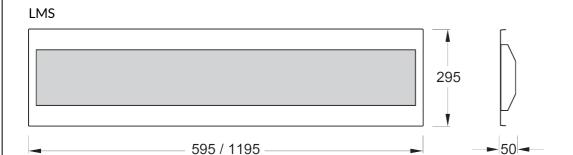

laced by the manufacturer or his service agent or a similar qualified person in order to avoid a hazard
- The light source contained in this luminaire shall only be replaced by the manufacturer or his service agent or a similar qualified person
- Maintain luminaire and driver clearance distance and also clearance distance from building parts as per local requirements or in accordance to AS/NZS 3000, whichever is greater. WARNING -RISK OF OVERHEATING OR FIRE IF THE CLEARANCE DISTANCES ARE COMPROMISED

# **INSTALLATION**



2. Connect the DC cable from driver to fitting then connect mains supply





4. If the luminaire is installed with flex & plug, place the luminaire to the T-bar ceiling then insert plug to the appropriate supply socket.



5. Turn ON the main supply



# **DIMENSIONS**





#### LMSM Air-Handling



#### LMSW Air-Handling



### **MAINTENANCE**

The supply must be isolated before opening or accessing the luminaire. Product maintenance is critical to the products designed performance. Davis Lighting is not responsible for any product not maintained in accordance with the recommended procedure or intervals. It is recommended that a biannual cleaning cycle is implemented. Inspect optical surfaces for damage or crack. Products supplied with visors or covers must not be operate with a damaged visor or cover; it is recommended damaged visors or covers be replaced by a competent person immediately. Seals and electrical components such as wirings to be checked for deterioration.

All photometric and electrical data published are of ±10% tolerance. Characteristics