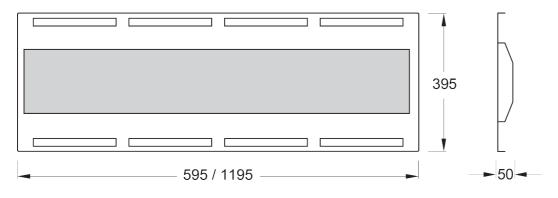

his service agent or a similar qualified person in order to avoid a hazard
- The light source contained in this luminaire shall only be replaced by the manufacturer or his service agent or a similar qualified person
- Maintain luminaire and driver clearance distance and also clearance distance from building parts as per local requirements or in accordance to AS/NZS 3000, whichever is greater. WARNING -RISK OF OVERHEATING OR FIRE IF THE CLEARANCE DISTANCES ARE COMPROMISED

# **INSTALLATION**



2. Connect the DC cable from driver to fitting then connect mains supply





4. If the luminaire is installed with flex & plug, place the luminaire to the T-bar ceiling then insert plug to the appropriate supply socket.



5. Turn ON the main supply



# **DIMENSIONS**





#### LMSM Air-Handling



#### LMSW Air-Handling



### **MAINTENANCE**

The supply must be isolated before opening or accessing the luminaire. Product maintenance is critical to the products designed performance. Davis Lighting is not responsible for any product not maintained in accordance with the recommended procedure or intervals. It is recommended that a biannual cleaning cycle is implemented. Inspect optical surfaces for damage or crack. Products supplied with visors or covers must not be operate with a damaged visor or cover; it is recommended damaged visors or covers be replaced by a competent person immediately. Seals and electrical components such as wirings to be checked for deterioration.

All photometric and electrical data published are of ±10% tolerance. Characteristics and specifications may chan