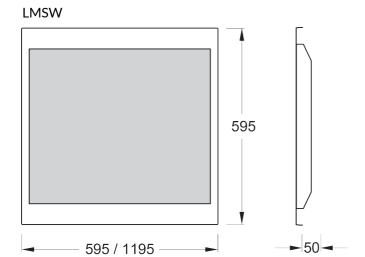

ced by the manufacturer or his service agent or a similar qualified person in order to avoid a hazard
- The light source contained in this luminaire shall only be replaced by the manufacturer or his service agent or a similar qualified person
- Maintain luminaire and driver clearance distance and also clearance distance from building parts as per local requirements or in accordance to AS/NZS 3000, whichever is greater. WARNING -RISK OF OVERHEATING OR FIRE IF THE CLEARANCE DISTANCES ARE COMPROMISED

# **INSTALLATION**



2. Connect the DC cable from driver to fitting then connect mains supply





4. If the luminaire is installed with flex & plug, place the luminaire to the T-bar ceiling then insert plug to the appropriate supply socket.



5. Turn ON the main supply



# **DIMENSIONS**





#### LMSM Air-Handling



#### LMSW Air-Handling



### **MAINTENANCE**

The supply must be isolated before opening or accessing the luminaire. Product maintenance is critical to the products designed performance. Davis Lighting is not responsible for any product not maintained in accordance with the recommended procedure or intervals. It is recommended that a biannual cleaning cycle is implemented. Inspect optical surfaces for damage or crack. Products supplied with visors or covers must not be operate with a damaged visor or cover; it is recommended damaged visors or covers be replaced by a competent person immediately. Seals and electrical components such as wirings to be checked for deterioration.

All photometric and electrical data published are of ±10% tolerance. Characteristics a