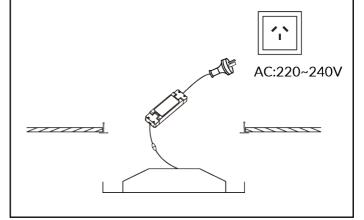

# **INSTALLATION**

2. Connect the DC cable from driver to fitting then connect mains supply

4. If the luminaire is installed with flex & plug, place the luminaire to the T-bar ceiling then insert plug to the appropriate supply socket.