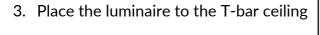

# **INSTALLATION**

2. Connect the DC cable from driver to fitting then connect mains supply

4. If the luminaire is installed with flex & plug, place the luminaire to the T-bar ceiling then insert plug to the appropriate supply socket.