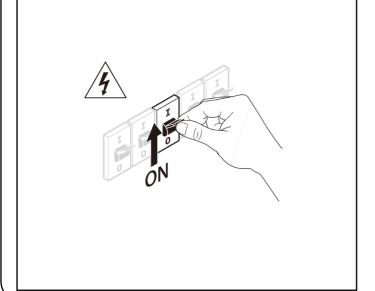

l be exclusively replaced by the manufacturer or his service agent or a similar qualified person in order to avoid a hazard
- The light source contained in this luminaire shall only be replaced by the manufacturer or his service agent or a similar qualified person
- Maintain luminaire and driver clearance distance and also clearance distance from building parts as per local requirements or in accordance to AS/NZS 3000, whichever is greater. WARNING -RISK OF OVERHEATING OR FIRE IF THE CLEARANCE DISTANCES ARE COMPROMISED

# **INSTALLATION**



2. Connect the DC cable from driver to fitting then connect mains supply





4. If the luminaire is installed with flex & plug, place the luminaire to the T-bar ceiling then insert plug to the appropriate supply socket.



5. Turn ON the main supply



# **DIMENSIONS**





#### LMSM Air-Handling



#### LMSW Air-Handling



### **MAINTENANCE**

The supply must be isolated before opening or accessing the luminaire. Product maintenance is critical to the products designed performance. Davis Lighting is not responsible for any product not maintained in accordance with the recommended procedure or intervals. It is recommended that a biannual cleaning cycle is implemented. Inspect optical surfaces for damage or crack. Products supplied with visors or covers must not be operate with a damaged visor or cover; it is recommended damaged visors or covers be replaced by a competent person immediately. Seals and electrical components such as wirings to be checked for deterioration.

All photometric and electrical data published are of ±10% tolera