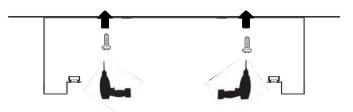

## **Installation**

1. Open the front cover and remove gear cover as shown below

2. Install with wall mounting screw as shown.

3. Connect the incoming mains cable to the terminal block

4. Re-install the gear cover and front cover.