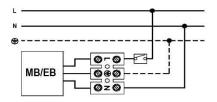

## **Installation**

1. Open the front cover and remove gear cover as shown below

2. Install with wall mounting screw as shown.

3. Connect the incoming mains cable to the terminal block

4. Re-install the gear cover and front cover.