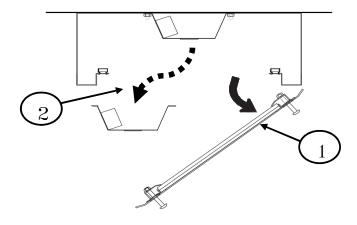

## **Installation**

1. Open the front cover and remove gear cover as shown below

2. Install with wall mounting screw as shown.

3. Connect the incoming mains cable to the terminal block

4. Re-install the gear cover and front cover.