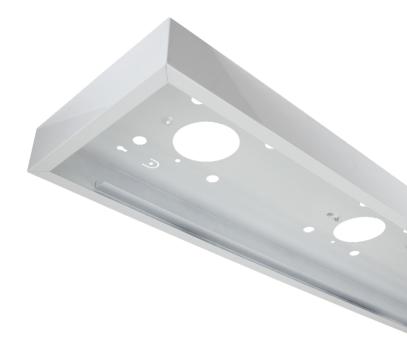

# Surface Box

**Accessories / Surface Mounted Box** 

## Features

For converting recessed luminaires to surface mounted Accepts a wide range of different models where size can be customised Quick and easy to install Screwless end cap