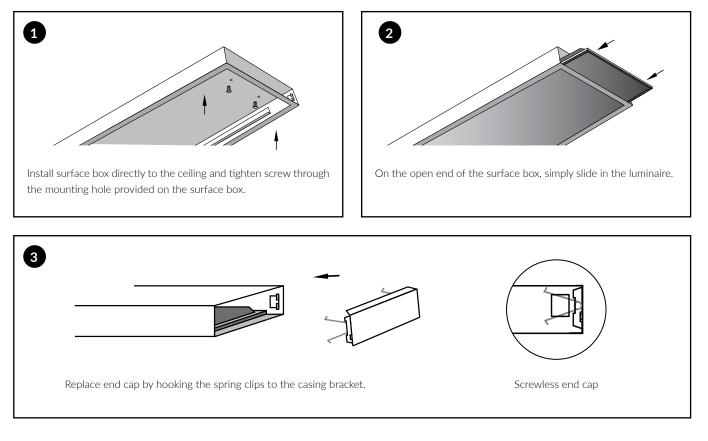

face mounted Accepts a wide range of different models where size can be customised Quick and easy to install Screwless end cap

### Applications

Retail premises Commercial interiors Corridors, passageway Transit areas



#### Dimensions



| Model   | Length (mm) | x (mm) | y (mm) | Width (mm) | z (mm) | Height (mm) |
|---------|-------------|--------|--------|------------|--------|-------------|
| SK600   | 600         | 350    | 400    | 300        | 200    | 76          |
| SK1200  | 1200        | 950    | 800    | 300        | 200    | 76          |
| SKW600  | 600         | 350    | 400    | 600        | 400    | 76          |
| SKW1200 | 1200        | 950    | 800    | 600        | 400    | 76          |



# Surface Box

**Accessories / Surface Mounted Box** 



#### Installation