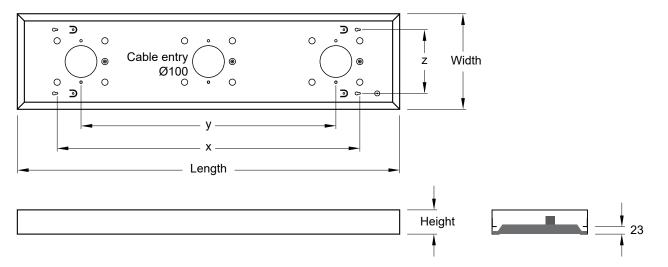

#### Dimensions

| Model   | Length (mm) | x (mm) | y (mm) | Width (mm) | z (mm) | Height (mm) |
|---------|-------------|--------|--------|------------|--------|-------------|
| SK600   | 600         | 350    | 400    | 300        | 200    | 76          |
| SK1200  | 1200        | 950    | 800    | 300        | 200    | 76          |
| SKW600  | 600         | 350    | 400    | 600        | 400    | 76          |
| SKW1200 | 1200        | 950    | 800    | 600        | 400    | 76          |