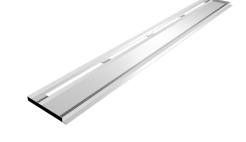

## **Features**

AHF kits provide a simple but effective means to expand the function of standard troffer and Panel Light luminaires by introducing air-handling capabilities into existing installations. 2-slot (600 mm) and 4-slot (1200 mm) models are available to suit 400 mm and 600 mm wide grids, and the simple installation process ensures a fast and painless retro-fit operation whatever the application.

AHF kits allow for easy access to the luminaire for maintenance or replacement, and the high quality long lasting white powdercoat finish will provide unprecedented protection for many years to come, with no visible fasteners to interrupt the smooth outward appearance.