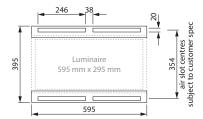

existing installations. 2-slot (600 mm) and 4-slot (1200 mm) models are available to suit 400 mm and 600 mm wide grids, and the simple installation process ensures a fast and painless retro-fit operation whatever the application.



AHF kits allow for easy access to the luminaire for maintenance or replacement, and the high quality long lasting white powdercoat finish will provide unprecedented protection for many years to come, with no visible fasteners to interrupt the smooth outward appearance.

Comes with 3-year warranty.

## Models

| Model   | Slots | Grid             |
|---------|-------|------------------|
| AHF2050 | 2     | 600 mm x 400 mm  |
| AHF4050 | 4     | 1200 mm x 400 mm |
| AHF2150 | 2     | 600 mm x 600 mm  |
| AHF4150 | 4     | 1200 mm x 600 mm |



## **Dimensions**



AHF2050



AHF4150