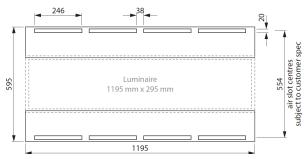

stallations. 2-slot (600 mm) and 4-slot (1200 mm) models are available to suit 400 mm and 600 mm wide grids, and the simple installation process ensures a fast and painless retro-fit operation whatever the application.



AHF kits allow for easy access to the luminaire for maintenance or replacement, and the high quality long lasting white powdercoat finish will provide unprecedented protection for many years to come, with no visible fasteners to interrupt the smooth outward appearance.

Comes with 3-year warranty.

## Models

| Model   | Slots | Grid             |
|---------|-------|------------------|
| AHF2050 | 2     | 600 mm x 400 mm  |
| AHF4050 | 4     | 1200 mm x 400 mm |
| AHF2150 | 2     | 600 mm x 600 mm  |
| AHF4150 | 4     | 1200 mm x 600 mm |



## **Dimensions**



AHF2050



AHF4150