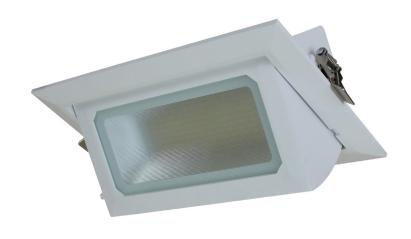

#### **Features**

Enhanced performance Durable die-cast aluminium construction White powdercoat finish Clear glass lens (frosted shown) Tilt-adjustable to 60° Remote non-dimmable driver 0.6m flex and 2-pin plug

### **Mounting Methods**

Recessed