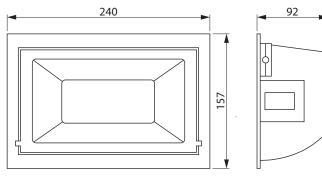

#### **Dimensions**

cutout 230 x 127

All photometric and electrical data published are of  $\pm 10\%$  tolerance. Characteristics and specifications may change without notice. All electrical installations / connections should be carried out by a suitably qualified person. Application images are indicative only and may not contain actual Davis product. The information contained in this publication is typical and must not be interpreted as a guarantee of individual product performance.