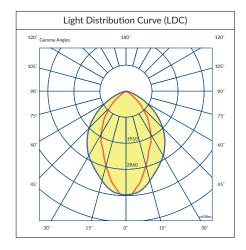

R 15

### **Mounting Methods**



Recessed





















# **Ashford**

# **Interior Lighting / Shop Fitter**



# **Specifications**

| Model                 | RSL120150W4K             |
|-----------------------|--------------------------|
| Nominal Power (w)     | 50                       |
| Supply Voltage        | 220 - 240 VAC 50 / 60 Hz |
| Luminous Flux (lm)    | 6000                     |
| Efficacy (lm/W)       | 120                      |
| Power Factor          | >0.95                    |
| CRI                   | >80                      |
| Colour Temp. (K)      | 4000                     |
| LED Life L70B50 (hr)  | 50,000                   |
| Beam Angle (°)        | 60 x 90                  |
| Operating Temp. (° C) | -20 to +45               |

# **Lighting Data**



#### **Dimensions**



cutout 230 x 127



All photometric and electrical data published are of  $\pm 10\%$  tolerance. Characteristics and specifications may change without notice. All electrical installations / connections should be carried out by a suitably qualified person. Application images are indicative only and may not contain actual Davis product. The information contained in this publication is typical and must not be interpreted as a guarantee of individual product performance.