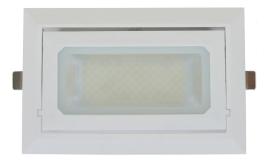

#### **Features**

Enhanced performance Durable die-cast aluminium construction White powdercoat finish Clear glass lens (frosted shown) Tilt-adjustable to 60° Remote non-dimmable driver 0.6m flex and 2-pin plug

### **Mounting Methods**

Recessed